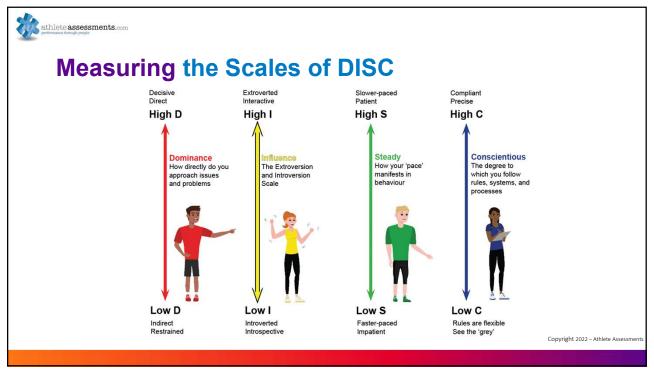

It's not useful to judge <u>someone</u> else's behavior <u>based on your</u> own motives for behaving that way.

- Bo Hanson

...BUT, others likely will!

Copyright 2022 – Athlete Assessment

4

Contact: liz.masen@athleteassessments.com