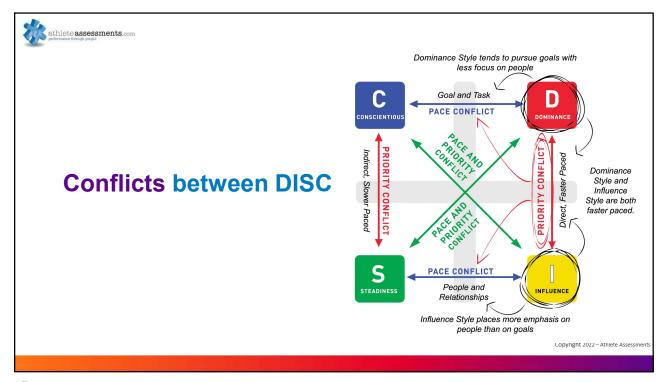

It's not useful to judge <u>someone</u> else's behavior <u>based on your</u> own motives for behaving that way.

- Bo Hanson

...BUT, others likely will!

Copyright 2022 – Athlete Assessment

4

Contact: liz.masen@athleteassessments.com