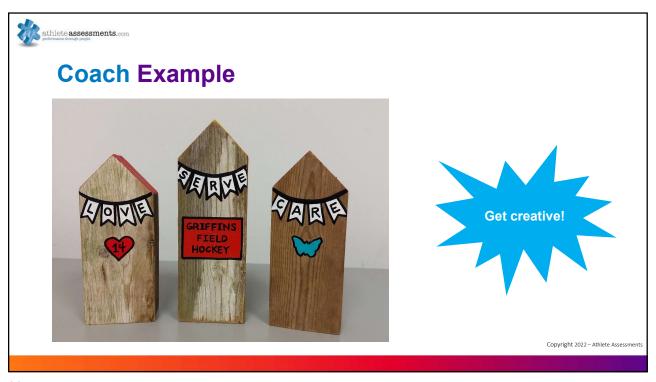

hem
- 2. Be strict about any deleting

**BE CAREFUL WITH ANY DELETES!** 

#### **PERSON ANSWERING**

- **Review your list**
- Only delete words that have the **EXACT** same meaning
- Change 'phrases' into words that are appropriate

7



## **Ordering the Values**

#### **PERSON ASKING**

- 1. Ask if 'Value A' is more important than 'Value B'
- 2. Whichever is more important put a dot next to it
- 3. Ask if the 'dotted Value' (the most important one) is more valuable then Value C
- 4. Work down the list, putting a dot next to most important
- 5. When you get to bottom, put a number 1 next to the last one with the dot

### **PERSON ANSWERING**

Answer!



Copyright 2022 - Athlete Assessment

8

Contact: liz.masen@athleteassessments.com





10

Contact: liz.masen@athleteassessments.com

5





12

Contact: liz.masen@athleteassessments.com 760 742 5157





14

Contact: liz.masen@athleteassessments.com 760 742 5157

,