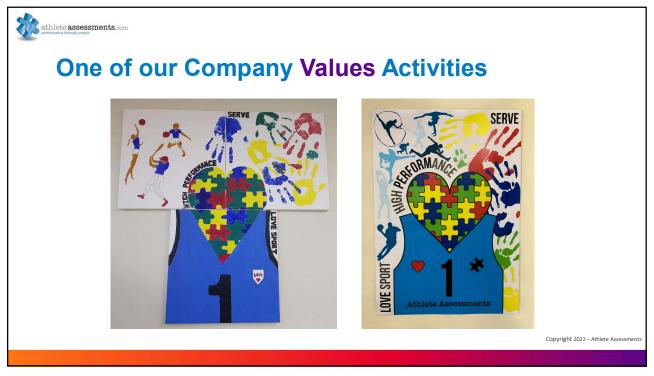

m
- 2. Be strict about any deleting

**BE CAREFUL WITH ANY DELETES!** 

#### **PERSON ANSWERING**

- **Review your list**
- Only delete words that have the **EXACT** same meaning
- Change 'phrases' into words that are appropriate

7



## **Ordering the Values**

#### **PERSON ASKING**

- 1. Ask if 'Value A' is more important than 'Value B'
- 2. Whichever is more important put a dot next to it
- 3. Ask if the 'dotted Value' (the most important one) is more valuable then Value C
- 4. Work down the list, putting a dot next to most important
- 5. When you get to bottom, put a number 1 next to the last one with the dot

### **PERSON ANSWERING**

Answer!



Copyright 2022 - Athlete Assessment

8

Contact: liz.masen@athleteassessments.com





10

Contact: liz.masen@athleteassessments.com

5





12

Contact: liz.masen@athleteassessments.com 760 742 5157





14

Contact: liz.masen@athleteassessments.com 760 742 5157

,